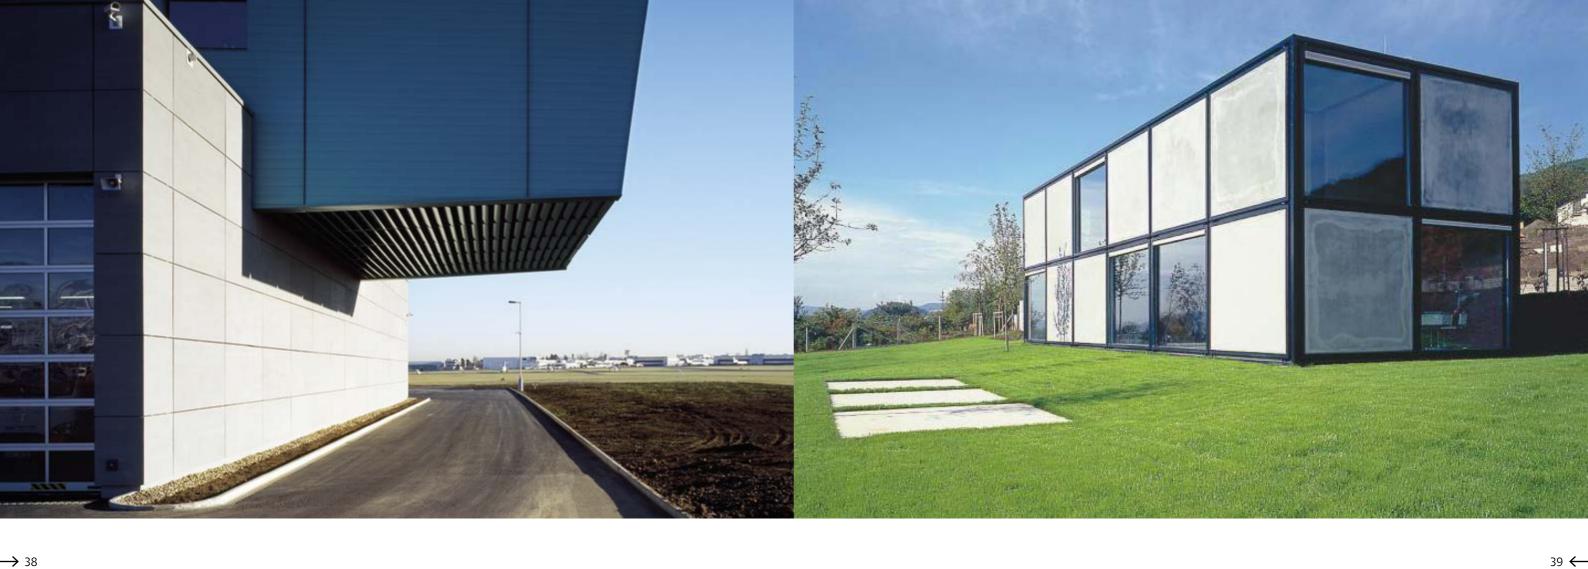

Fire department Prague Airport

firehouse Czech Republic | Prague | 2006 investor Letiště Praha, s.p. S.H.S Architects acreage GRC 1,000 m<sup>2</sup> anchoring Standard atyp surface RECKLI foil color grey