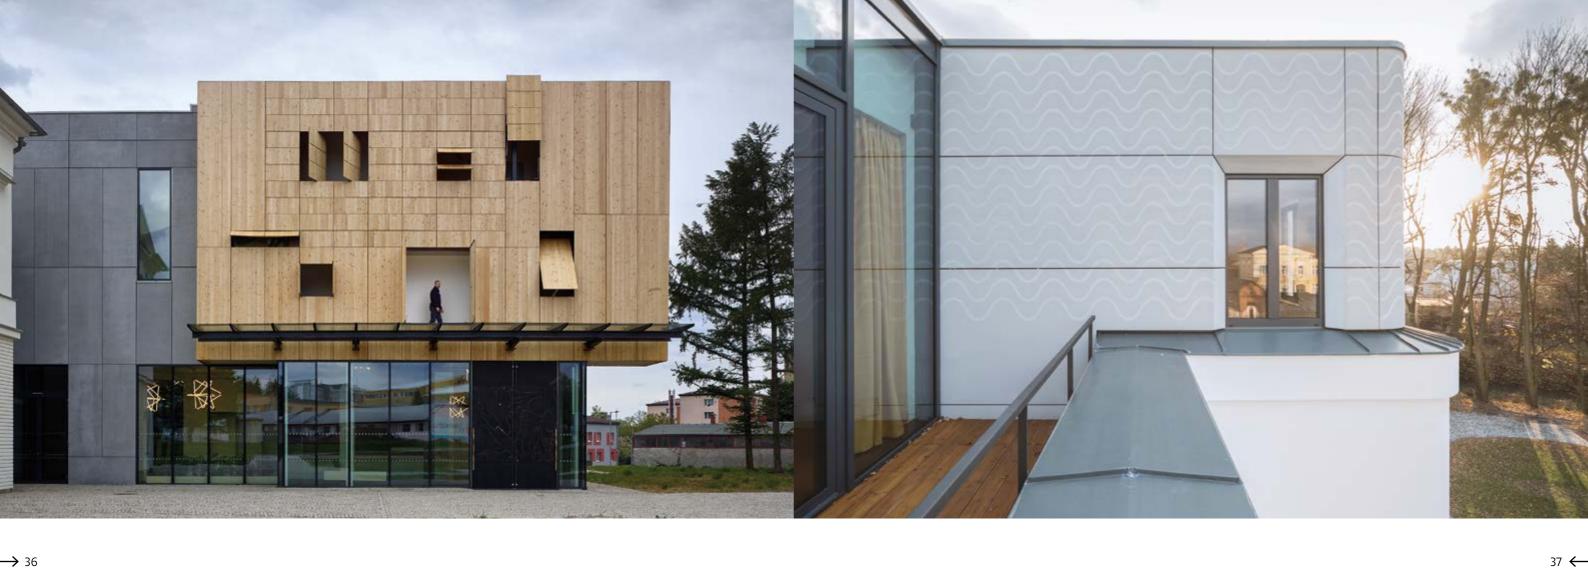

– alu. underconstruction,
mechanical invisible
surface smooth
color beige

27 ←



Lago Blue

apartment building
Switzerland | Kilchberg | 2020
Gabathuler + Partner Architects
acreage GRC 550 m²
anchoring Standard – alu. underconstruction,
mechanical invisible
surface smooth
color individual grey

Mlýnské nivy business and administrative center Slovak Republic | Bratislava | 2020 investor HB Reavis Slovakia a.s. architect SIEBERT + TALAŠ acreage GRC 2,200 m² anchoring Standard – alu. underconstruction, mechanical invisible surface smooth, washed color grey, antracit







35 ←

Gahura's prospect

green area Czech Republic | Zlín | 2013 investor statutory city of Zlín architect Atelier ELLEMENT acreage GRC 580 m<sup>2</sup> surface smooth color grey

Bauwelt − Preis honorary certificate



### Lanškroun House of Culture

house of culture Czech Republic | Lanškroun | 2018 investor statutory city of Lanškroun Atelier 90 | Ing. arch. Ladislav Vlachynský acreage GRC 286 m<sup>2</sup> anchoring Standard - alu. underconstruction, glued invisible surface smooth color light grey

## Castle Paskov

retirement home Czech Republic | Paskov | 2020 investor statutory city of Paskov Atelier Simona | Ing. arch. Dita Nováková acreage GRC 879 m<sup>2</sup> anchoring Standard – alu. underconstruction, mechanical invisible surface smooth, washed color individual light grey



Fire department Prague Airport

firehouse Czech Republic | Prague | 2006 investor Letiště Praha, s.p. S.H.S Architects acreage GRC 1,000 m<sup>2</sup> anchoring Standard atyp surface RECKLI foil color grey

Family House