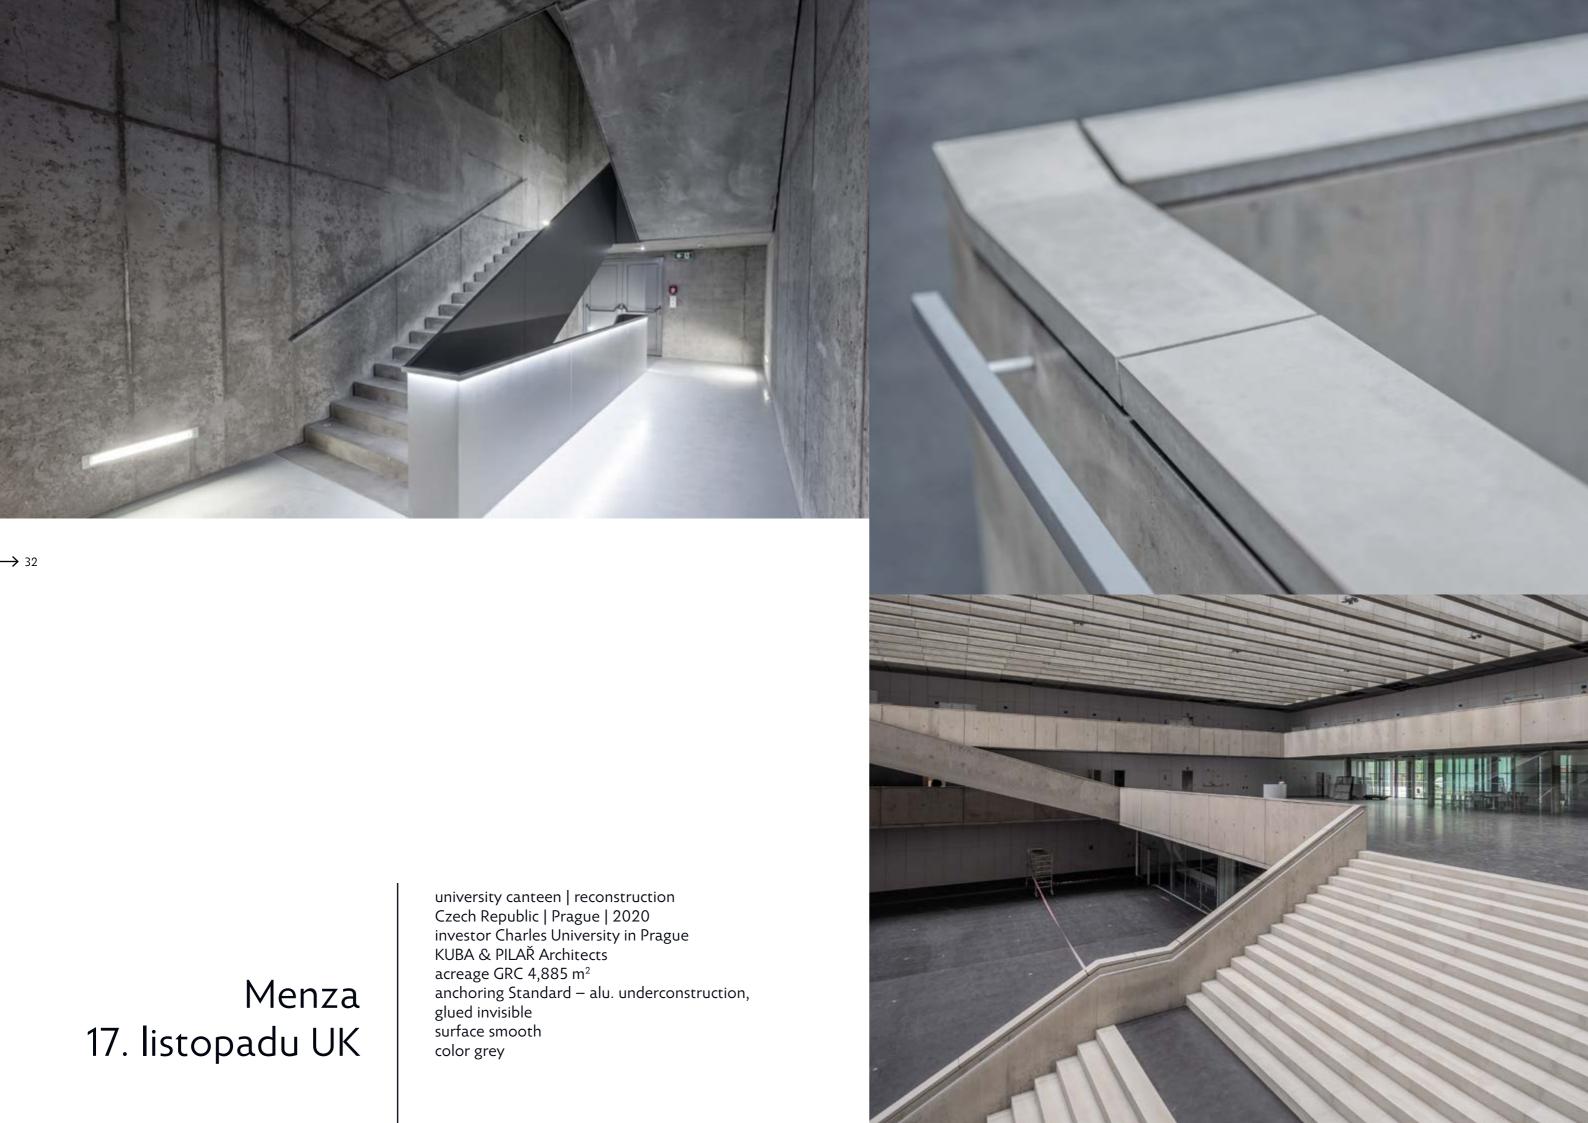

university canteen reconstruction Czech Republic | 2020 acreage GRC 4,885 m²

Gahura's prospect → 34

green area Czech Republic I 2013 acreage GRC 580 m²

Lanškroun House of Culture → 36

house of culture Czech Republic | 2018 acreage GRC 286 m<sup>2</sup>

30

Menza 17. listopadu UK

Castle Paskov → 37

retirement home Czech Republic I 2020 acreage GRC 879 m²

Fire department
Prague Airport → 38

firehouse Czech Republic | 2006 acreage GRC 1,000 m<sup>2</sup>

34

Gahura's prospect