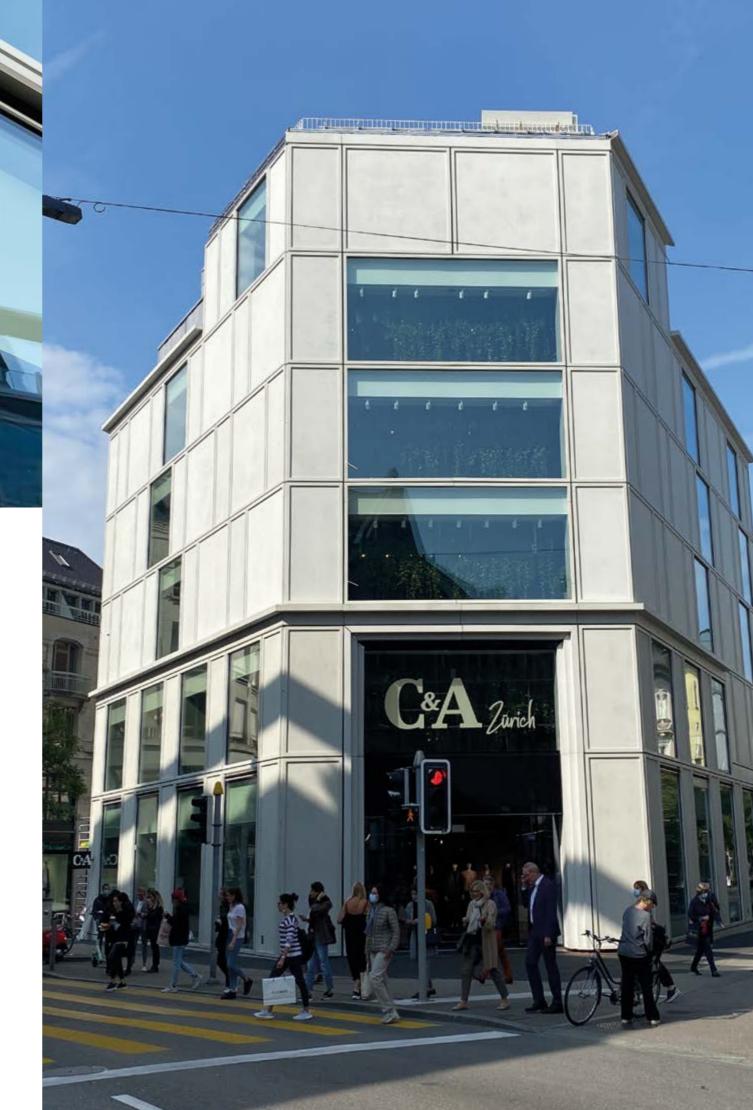

C&A

shopping centre Switzerland | Zürich | 2020 ww Architekten SIA acreage GRC 1,200 m<sup>2</sup> anchoring Standard – alu. underconstruction, mechanical invisible surface smooth, RECKLI foil color individual light grey