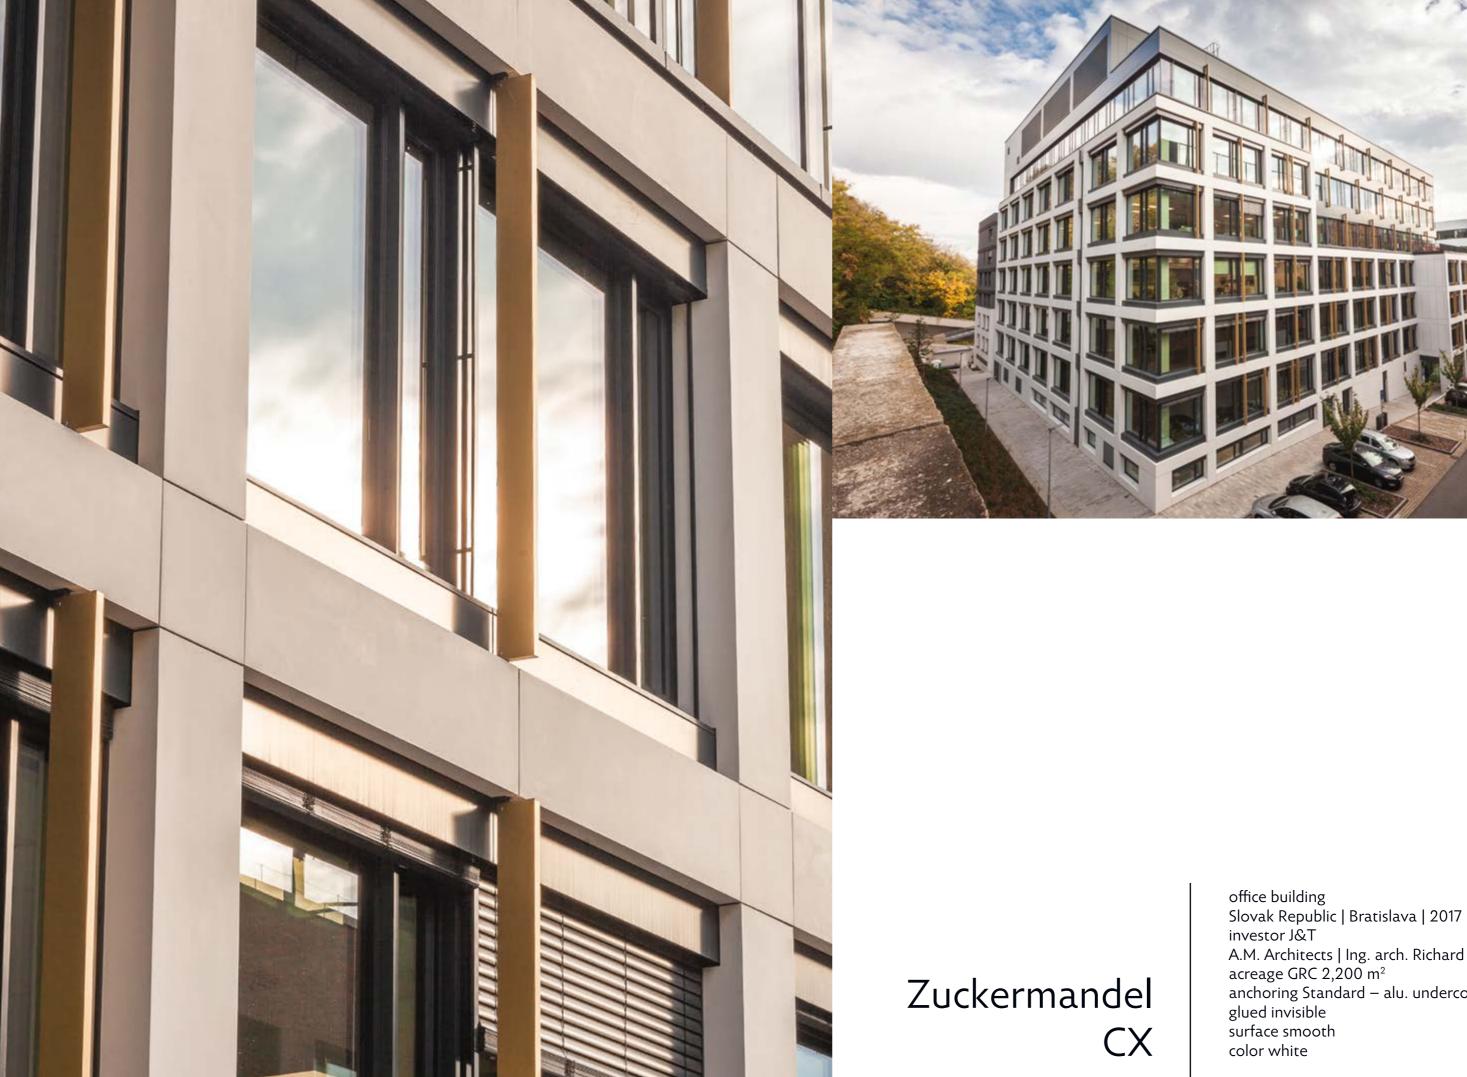

office building Slovak Republic | 2017 acreage GRC 2,200 m²

Falkeisenmatte ——> 14

apartment buildings Switzerland | 2017 acreage GRC 7,500 m<sup>2</sup>

06

**Praga Studios** 

Illuster → 18

shopping centre Switzerland | 2017 acreage GRC 2,800 m²

Winner of Best of Realty among administrative centres

office building
Slovak Republic | Bratislava | 2017
investor J&T
A.M. Architects | Ing. arch. Richard Balazi
acreage GRC 2,200 m²
anchoring Standard – alu. underconstruction,
glued invisible
surface smooth
color white