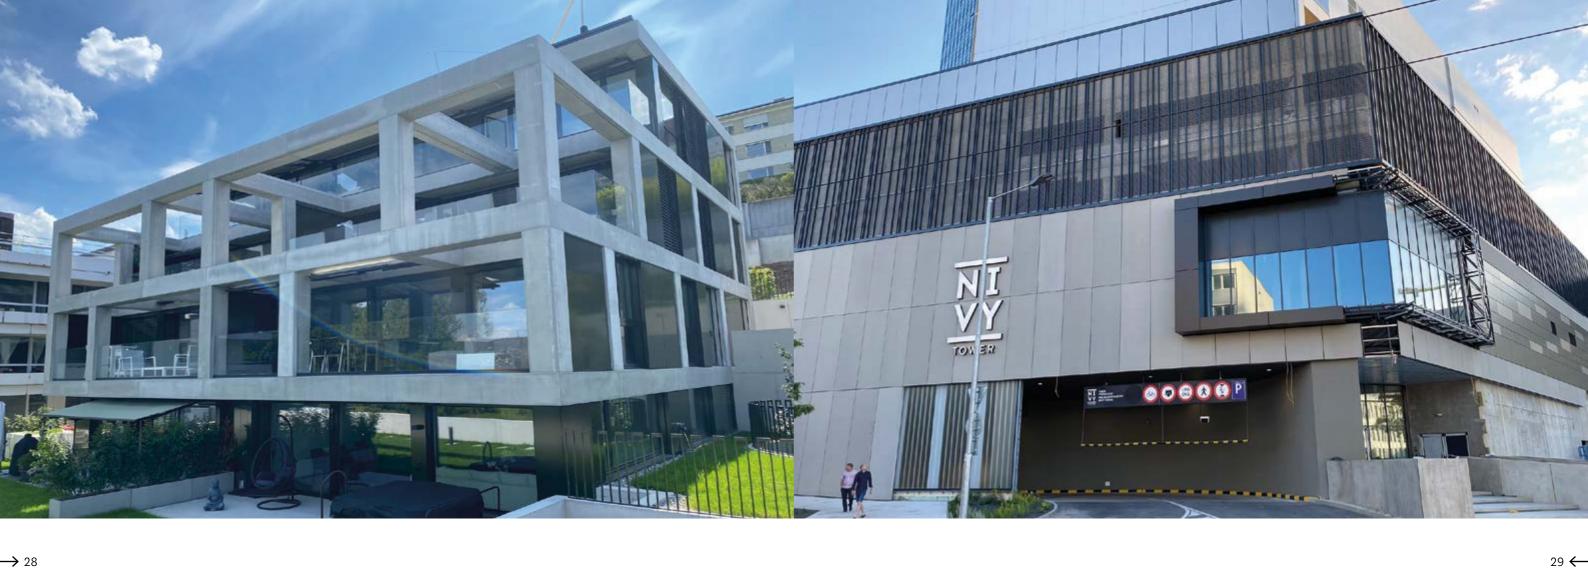

Mlýnské nivy business and administrative center Slovak Republic | Bratislava | 2020 investor HB Reavis Slovakia a.s. architect SIEBERT + TALAŠ acreage GRC 2,200 m² anchoring Standard – alu. underconstruction, mechanical invisible surface smooth, washed color grey, antracit