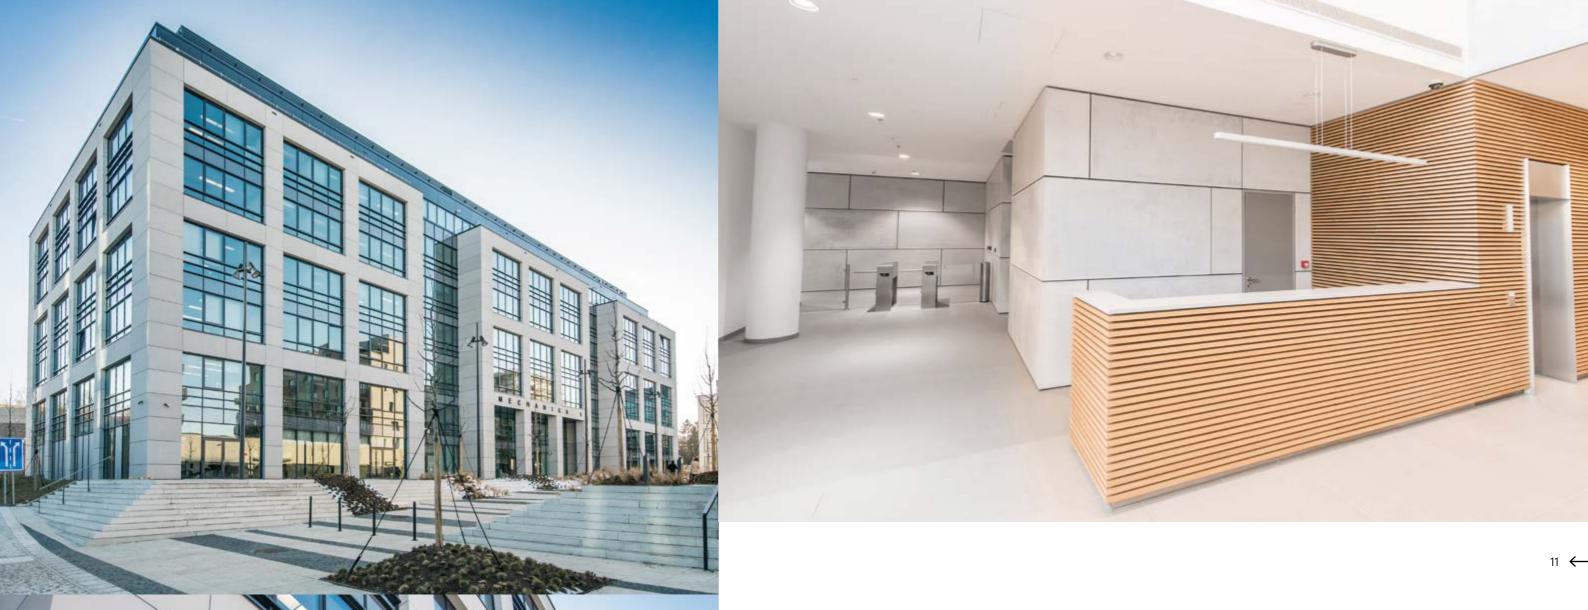

GRC facade references Praga Studios → 06

office building Czech Republic | 2018 acreage GRC 2,000 m²

Mechanica Waltrovka ──→ 10

office building Czech Republic | 2017 acreage GRC 6,000 m<sup>2</sup>

Zuckermandel CX → 12

Winner of Best of Realty among administrative centres and as the environmental project of the year 9 ←

Mechanica Waltrovka office building
Czech Republic | Prague | 2017
investor Penta Investments, s.r.o.
architect Atelier Krátký | architect K4
acreage GRC 6,000 m²
anchoring Standard – alu. underconstruction,
mechanical invisible
surface washed
color IN 4 – light grey