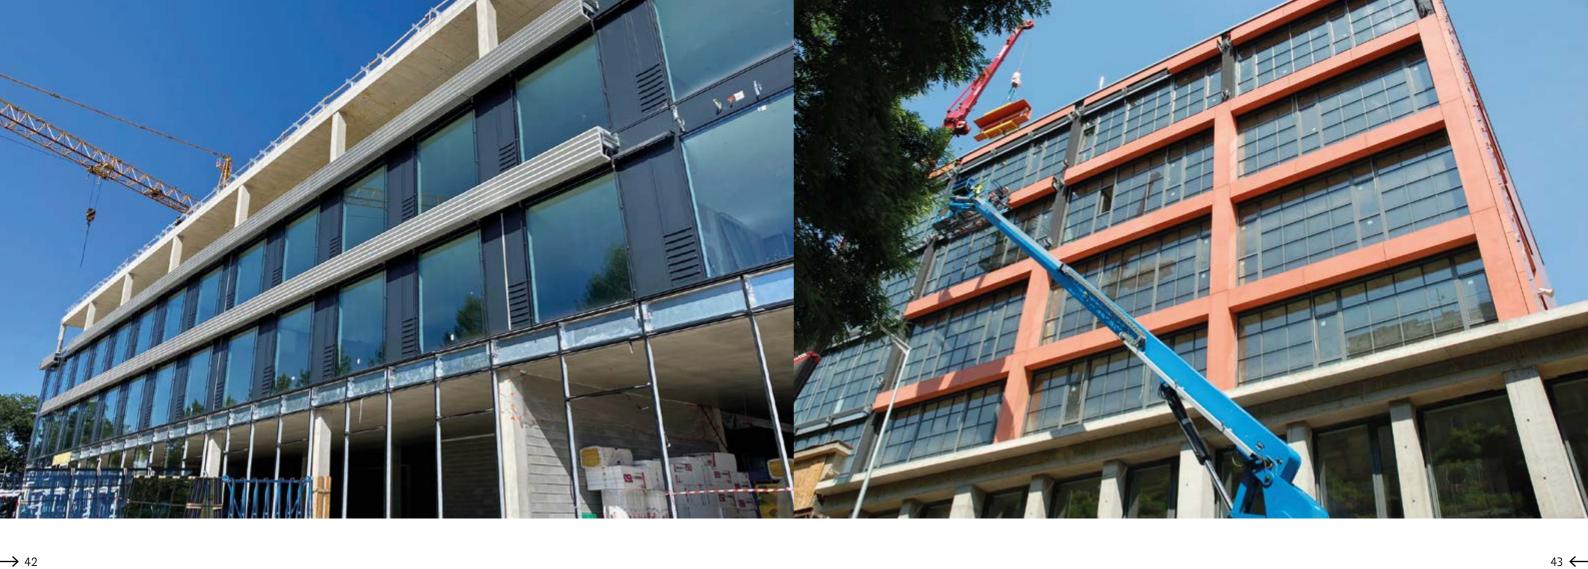

New ČSOB

headquarters | visualizations Czech Republic | Hradec Králové | 2020 investor ČSOB a.s. Projektil Architects acreage GRC 4,000 m² anchoring Smart – GRC ribs, sprayed anchor invisible surface smooth color individual grey

New ČSOB

headquarters | realization Czech Republic | Hradec Králové | 2020 investor ČSOB a.s. Projektil Architects acreage GRC 4,000 m<sup>2</sup> anchoring Smart – GRC ribs, sprayed anchor invisible surface smooth color individual grey