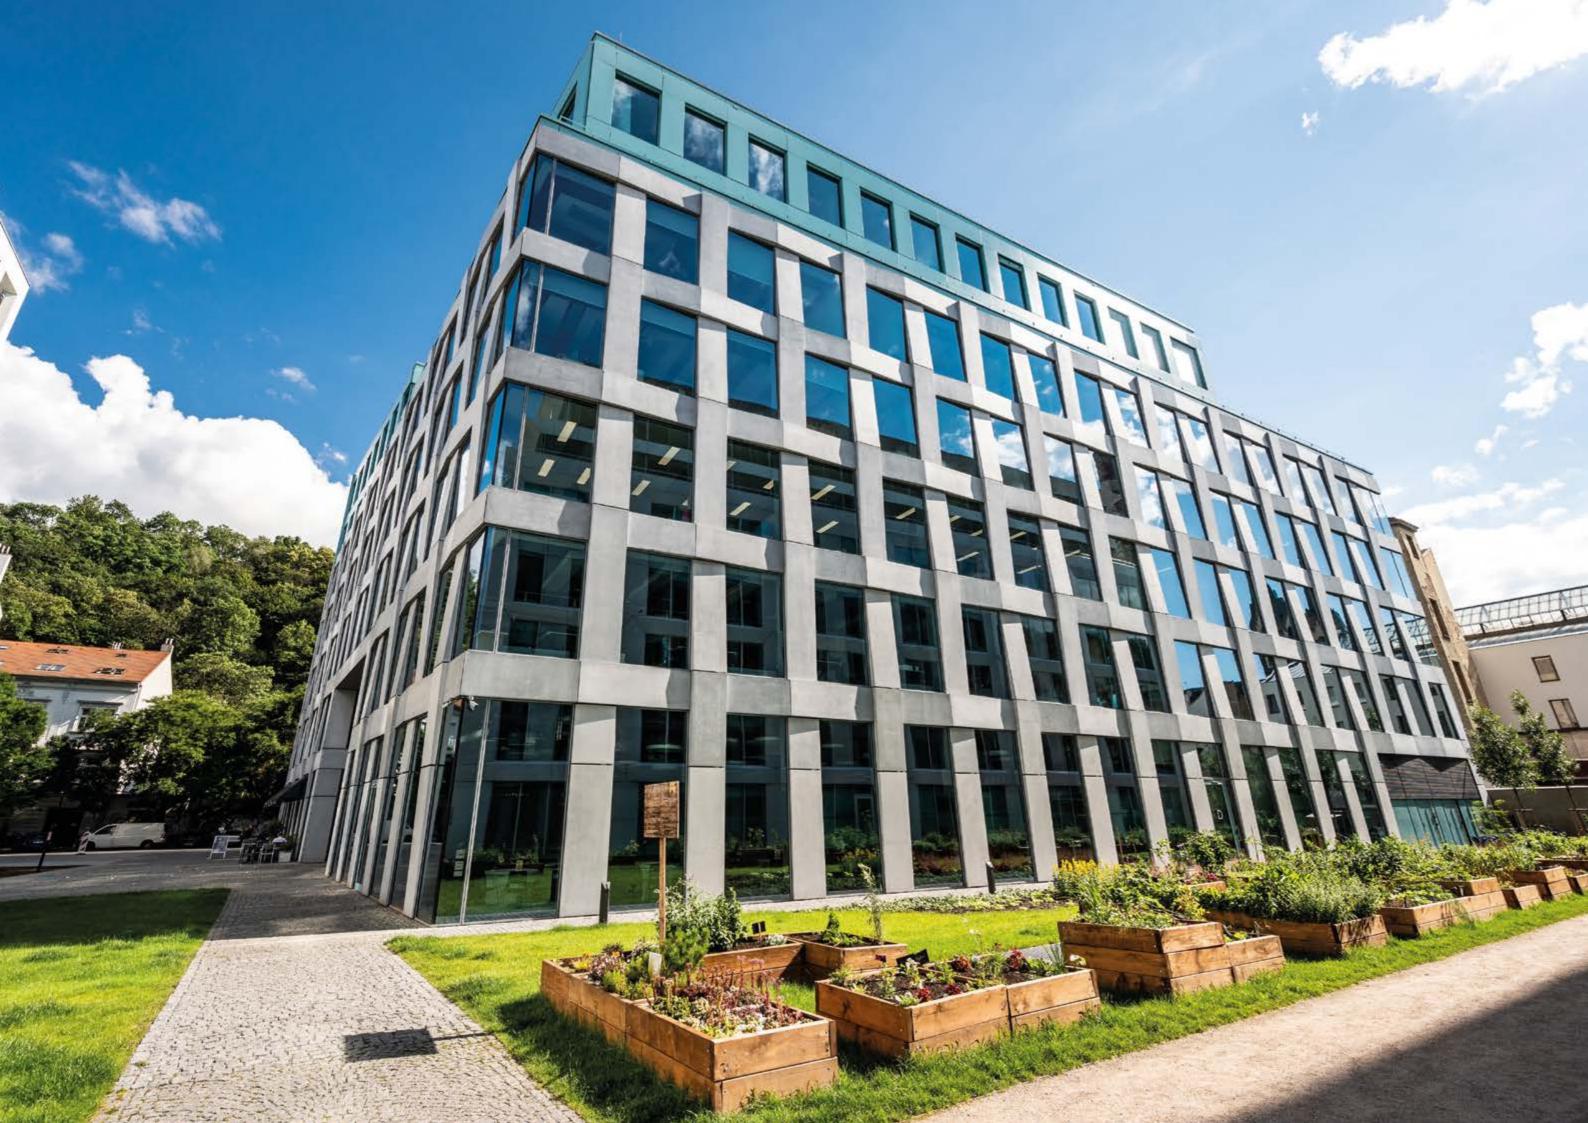

Winner of Best of Realty among administrative centres and as the environmental project of the year 9 ←

Mechanica Waltrovka office building
Czech Republic | Prague | 2017
investor Penta Investments, s.r.o.
architect Atelier Krátký | architect K4
acreage GRC 6,000 m²
anchoring Standard – alu. underconstruction,
mechanical invisible
surface washed
color IN 4 – light grey